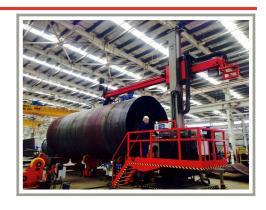

## **CB Column & Boom**

CB - Universal Column & Boom manipulators

We are able to offer a wide range of **Universal Manipulators** for arc-welding and rotators for various sectors such as **oil & gas, wind towers, pressure vessels, boilers, exchangers** and **petrochemical products**. These manipulators are actually very flexible welding units and can be successfully used in all areas of metal carpentry offering great versatility. They can be offered with SAW technology, Single Wire, Twin arc, Tandem and now also Narrow Gap and Long-wire-out/Narrow-Gap