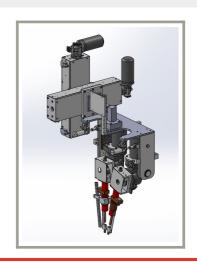

## Accessories & Torches

Wire marathon packs turning table Laser pointer 2-axis electromechanical probe Welding monitoring camera Tavola rotante Girafusto Flux dryer Pneumatic flux tank feeder Flux-heating system Torch single-arc tandem 1/8" Ø3.2mm Torch twin-arc standard 1/16" Ø1.6mm Torch twin-arc tandem 5/64" Ø2mm Torch single-arc Long-Wire-Out narrow-gap 5/32" Torch (cooled) single-arc Long-Wire-Out 5/32" Contact tip for Torch single-arc 1/8" Ø3.2mm Contact tip for Torch single-arc 5/32" Ø4mm Contact tip for Torch single-arc 5/64" Ø2mm