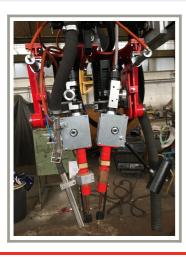

## Accessories & Torches

Wire marathon packs turning table Laser pointer 2-axis electromechanical probe Welding monitoring camera Tavola rotante Girafusto Flux dryer Pneumatic flux tank feeder Flux-heating system Torch single-arc tandem 1/8" Ø3.2mm Torch twin-arc standard 1/16" Ø1.6mm Torch twin-arc tandem 5/64" Ø2mm Torch single-arc Long-Wire-Out narrow-gap 5/32" Torch (cooled) single-arc Long-Wire-Out 5/32" Contact tip for Torch single-arc 1/8" Ø3.2mm Contact tip for Torch single-arc 5/32" Ø4mm Contact tip for Torch single-arc 5/64" Ø2mm