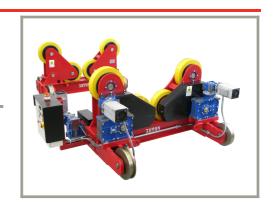

## **AAR** - Rotator

AAR - Auto-aligning rotators

The self-aligning roller positioners of the AAR / MB series are particularly ideal for positioning and rotating cylindrical elements of various diameters and ensuring automatic alignment. The wheels, in fact, are mounted on balancing platforms that allow constant adjustment and provide an adequate and stable platform. Normally consisting of a motorized unit and a free-running unit, these positioners are equipped with a motorized base. The rotation speed is variable and these units can be synchronized with welding devices such as Column & Boom manipulators. On request, these units can also be made specifically for use in painting and sandblasting booths and can be equipped with a hydraulic adaptation system.

## Sectors

|                   | AAR                 |
|-------------------|---------------------|
| FIT-UP VERSION    | Available           |
| TYPE OF BASE      | Fixed or motorized  |
| TYPE OF ALIGNMENT | Automatic           |
| LOAD CAPACITY     | From 10 to 120 Tons |