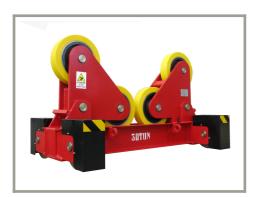

## **AAR** - Rotator

AAR - Auto-aligning rotators

The self-aligning roller positioners of the AAR / MB series are particularly ideal for positioning and rotating cylindrical elements of various diameters and ensuring automatic alignment. The wheels, in fact, are mounted on balancing platforms that allow constant adjustment and provide an adequate and stable platform. Normally consisting of a motorized unit and a free-running unit, these positioners are equipped with a motorized base. The rotation speed is variable and these units can be synchronized with welding devices such as Column & Boom manipulators. On request, these units can also be made specifically for use in painting and sandblasting booths and can be equipped with a hydraulic adaptation system.

## Sectors

|                   | AAR                 |
|-------------------|---------------------|
| FIT-UP VERSION    | Available           |
| TYPE OF BASE      | Fixed or motorized  |
| TYPE OF ALIGNMENT | Automatic           |
| LOAD CAPACITY     | From 10 to 120 Tons |