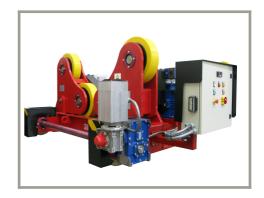

## **AAR** - Rotator

AAR - Auto-aligning rotators

The self-aligning roller positioners of the AAR / MB series are particularly ideal for positioning and rotating cylindrical elements of various diameters and ensuring automatic alignment. The wheels, in fact, are mounted on balancing platforms that allow constant adjustment and provide an adequate and stable platform. Normally consisting of a motorized unit and a free-running unit, these positioners are equipped with a motorized base. The rotation speed is variable and these units can be synchronized with welding devices such as Column & Boom manipulators. On request, these units can also be made specifically for use in painting and sandblasting booths and can be equipped with a hydraulic adaptation system.

## Sectors

|                   | AAR                 |
|-------------------|---------------------|
| FIT-UP VERSION    | Available           |
| TYPE OF BASE      | Fixed or motorized  |
| TYPE OF ALIGNMENT | Automatic           |
| LOAD CAPACITY     | From 10 to 120 Tons |