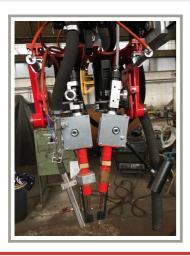

## Accessories & Torches

Wire marathon packs turning table Laser pointer 2-axis electromechanical probe Welding monitoring camera Tavola rotante Girafusto Flux dryer Pneumatic flux tank feeder Flux-heating system Torch single-arc tandem 1/8" Ø3.2mm - cod.VS01-030D-A001 Torch twin-arc standard 1/16" Ø1.6mm - cod.VS01-020A-A001 Torch twin-arc tandem 5/64" Ø2mm - cod.VS01-040B-A002 Torch single-arc Long-Wire-Out narrow-gap 5/32" cod.VS03-030E-A001