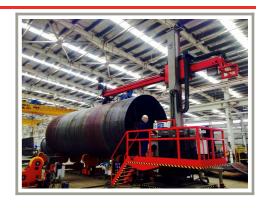

## **CB Column & Boom**

CB - Universal Column & Boom manipulators

We are able to offer a wide range of **Universal Manipulators** for arc-welding and rotators for various sectors such as **oil & gas, wind towers, pressure vessels, boilers, exchangers** and **petrochemical products**. These manipulators are actually very flexible welding units and can be successfully used in all areas of metal carpentry offering great versatility. They can be offered with SAW technology, Single Wire, Twin arc, Tandem and now also Narrow Gap and Long-wire-out/Narrow-Gap