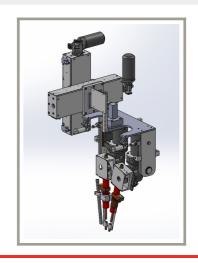

## Accessories & Torches

Wire marathon packs turning table Laser pointer 2-axis electromechanical probe Welding monitoring camera Tavola rotante Girafusto Flux dryer Pneumatic flux tank feeder Flux-heating system Torch single-arc tandem 1/8" Ø3.2mm - cod.VS01-030D-A001 Torch twin-arc standard 1/16" Ø1.6mm - cod.VS01-020A-A001 Torch twin-arc tandem 5/64" Ø2mm - cod.VS01-040B-A002 Torch single-arc Long-Wire-Out narrow-gap 5/32" cod.VS03-030E-A001