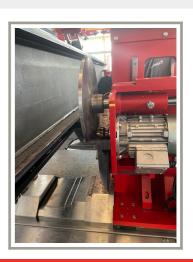

## FEMH-R - Flange Edge

The brand new FEMH-R represents the innovative solution for the rounding of the longitudinal edges of the H, I, T profiles and the sheets

Rounding is a fundamental process to ensure the adhesion of the painting, which is why the new **FEMH-R - Flange Edge Milling H,I,T profile - Rounding**, allows to carry out the rounding of the longitudinal edges of the laminated or welded **H, I and T beams** and of flat plates by means of 4 powerful milling heads allowing to round the 4 edges of the steel plates at the same time, **avoiding any manual grinding** work with a high expenditure of time. Corimpex R&D has made it possible to reach process speeds of 3 m/min with insert life higher than the market average and available radii of 3-4mm