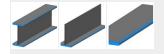

------|--------------------------|
| WORKING SPEED      | 2,5 - 3 m/min                  |                          |
| •                  | 100mm on request               |                          |
| **                 | larger width on request        |                          |
| MAX FLANGE WIDTH   | 300 mm **                      | 1.250 mm                 |
| MIN. FLANGE WIDTH  | 160 mm *                       |                          |
| MAX LENGHT         | Custom                         |                          |
| MIN. LENGHT        | Custom                         |                          |
| MAX WEB THICKNESS  | 25 mm                          | N/A                      |
| MIN. WEB THICKNESS | 6 mm                           | N/A                      |

## Type of edge





Accessories & Torches

Home