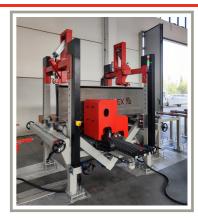

## FEMH-R - Flange Edge

The brand new FEMH-R represents the innovative solution for the rounding of the longitudinal edges of the H, I, T profiles and the sheets

Rounding is a fundamental process to ensure the adhesion of the painting, which is why the new **FEMH-R - Flange Edge Milling H,I,T profile - Rounding**, allows to carry out the rounding of the longitudinal edges of the laminated or welded **H, I and T beams** and of flat plates by means of 4 powerful milling heads allowing to round the 4 edges of the steel plates at the same time, **avoiding any manual grinding** work with a high expenditure of time. Corimpex R&D has made it possible to reach process speeds of 3 m/min with insert life higher than the market average and available radii of 3-4mm